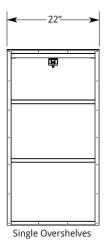

#### **FEATURES:**

- 304 Stainless Steel Welded and Polished Pans and Optional End and 1" Square Tube Construction
- Removable Perforated Pan Inserts
- Comes with Drain and 8 Foot Drain Tube
- Designed to Bolt to Floor
- Optional: Single Overshelves Designed to be Attached to the End of a Bar. For Full Length Leg that can be Mounted to the Floor, Note as "Full". Contact Factory.
- Optional: Stainless Steel Solid End Panel to Attach to Square Tube. Contact Factory.
- Optional: Custom Sizes Available. Contact Factory.

#### **MODEL NUMBERS:**

| Description      | Model |
|------------------|-------|
| Single Overshelf | SS72  |
|                  | SS74  |
|                  | SS101 |
|                  | SS104 |
| Double Overshelf | DS46  |