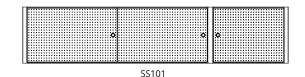

#### **MODEL NUMBERS:**

| Description      | Model |
|------------------|-------|
| Single Overshelf | SS72  |
|                  | SS74  |
|                  | SS101 |
|                  | SS104 |
| Double Overshelf | DS46  |

## FRONT VIEW:

| FRONT | VIEW: |
|-------|-------|
|       |       |

| Model | А  |
|-------|----|
| SS72  | 72 |
| SS74  | 74 |

| Model | А   | В  |
|-------|-----|----|
| SS101 | 101 | 27 |
| SS104 | 104 | 30 |