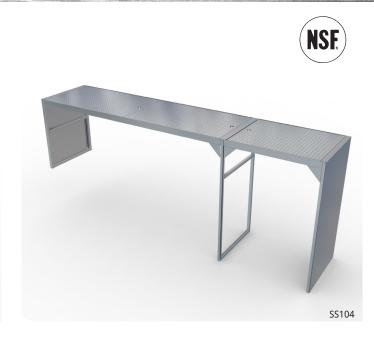

#### **MODEL NUMBERS:**

| Description      | Model |
|------------------|-------|
| Single Overshelf | SS72  |
|                  | SS74  |
|                  | SS101 |
|                  | SS104 |
| Double Overshelf | DS46  |

# **OVERSHELVES**