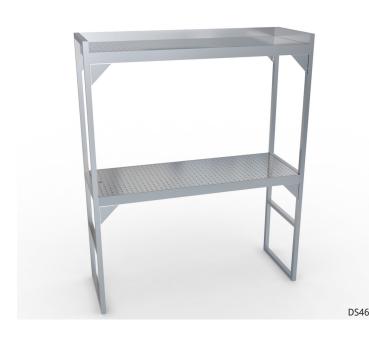

#### **MODEL NUMBERS:**

| Description      | Model |
|------------------|-------|
| Single Overshelf | SS72  |
|                  | SS74  |
|                  | SS101 |
|                  | SS104 |
| Double Overshelf | DS46  |

# **OVERSHELVES**