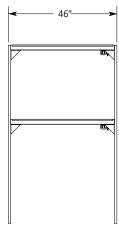

#### **MODEL NUMBERS:**

| Description      | Model |
|------------------|-------|
| Single Overshelf | SS72  |
|                  | SS74  |
|                  | SS101 |
|                  | SS104 |
| Double Overshelf | DS46  |