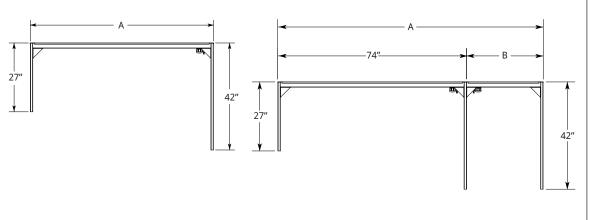

## FRONT VIEW:

| FRONT | VIEW: |
|-------|-------|
|       |       |

| Model | А  |
|-------|----|
| SS72  | 72 |
| SS74  | 74 |

| Model | А   | В  |
|-------|-----|----|
| SS101 | 101 | 27 |
| SS104 | 104 | 30 |