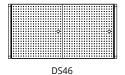

#### **MODEL NUMBERS:**

| Description      | Model |
|------------------|-------|
| Single Overshelf | SS72  |
|                  | SS74  |
|                  | SS101 |
|                  | SS104 |
| Double Overshelf | DS46  |