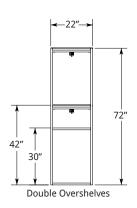

#### **MODEL NUMBERS:**

| Description      | Model |
|------------------|-------|
| Single Overshelf | SS72  |
|                  | SS74  |
|                  | SS101 |
|                  | SS104 |
| Double Overshelf | DS46  |

## FRONT VIEW:

| FRONT | VIEW: |
|-------|-------|
|       |       |

| Model | А  |
|-------|----|
| SS72  | 72 |
| SS74  | 74 |

| Model | А   | В  |
|-------|-----|----|
| SS101 | 101 | 27 |
| SS104 | 104 | 30 |