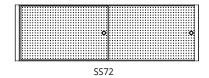

#### **MODEL NUMBERS:**

| Description      | Model |
|------------------|-------|
| Single Overshelf | SS72  |
|                  | SS74  |
|                  | SS101 |
|                  | SS104 |
| Double Overshelf | DS46  |

## FRONT VIEW:

| FRONT | VIEW: |
|-------|-------|
|       |       |

| Model | А  |
|-------|----|
| SS72  | 72 |
| SS74  | 74 |

| Model | А   | В  |
|-------|-----|----|
| SS101 | 101 | 27 |
| SS104 | 104 | 30 |